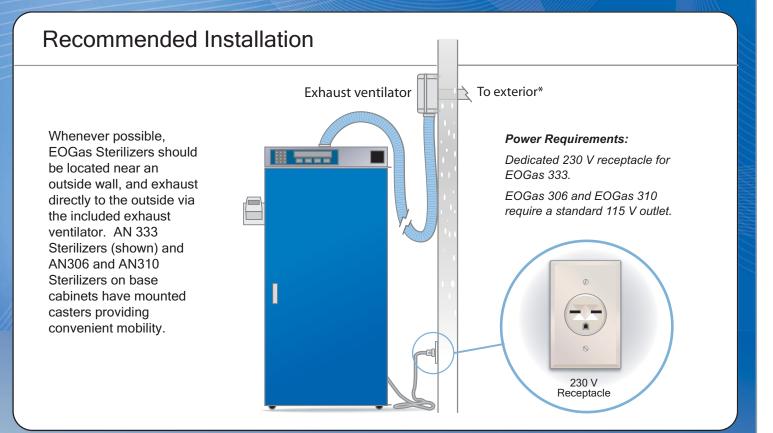

### **Installation Guidelines**

The following illustrate EOGas Series 3 Sterilizer installation options

## **Inside Installation**

# ECGas<sup>®</sup> series 3+

# Installation Guidelines