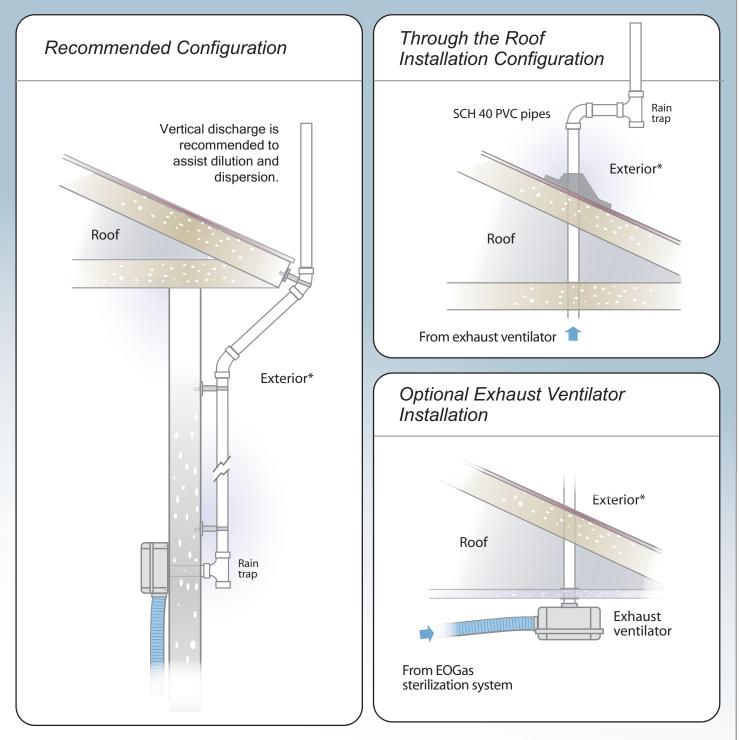

#### Alternative Installations to the Outside

\* Please note: AAMI guidelines recommend that all EtO sterilizers should be vented (exhausted) through a dedicated vent line to the outside atmosphere directly or through an emission control system. The vent should not terminate within 25 feet (7.6m) of any building air intake source or near pedestrian or animal traffic, nor should it allow EtO release into or to reenter the building.