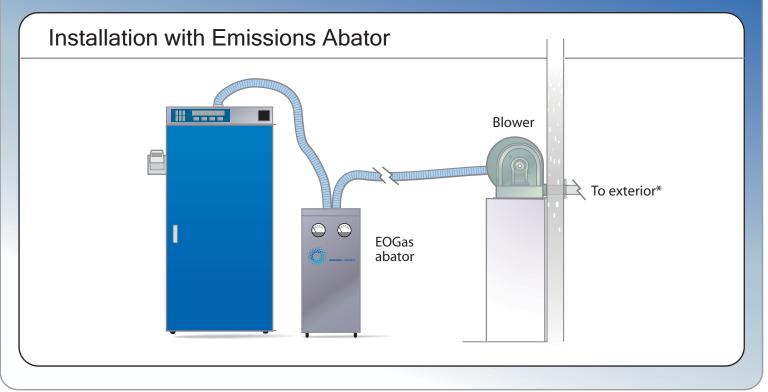

#### Alternative Installations to the Outside

\* Please note: AAMI guidelines recommend that all EtO sterilizers should be vented (exhausted) through a dedicated vent line to the outside atmosphere directly or through an emission control system. The vent should not terminate within 25 feet (7.6m) of any building air intake source or near pedestrian or animal traffic, nor should it allow EtO release into or to reenter the building.