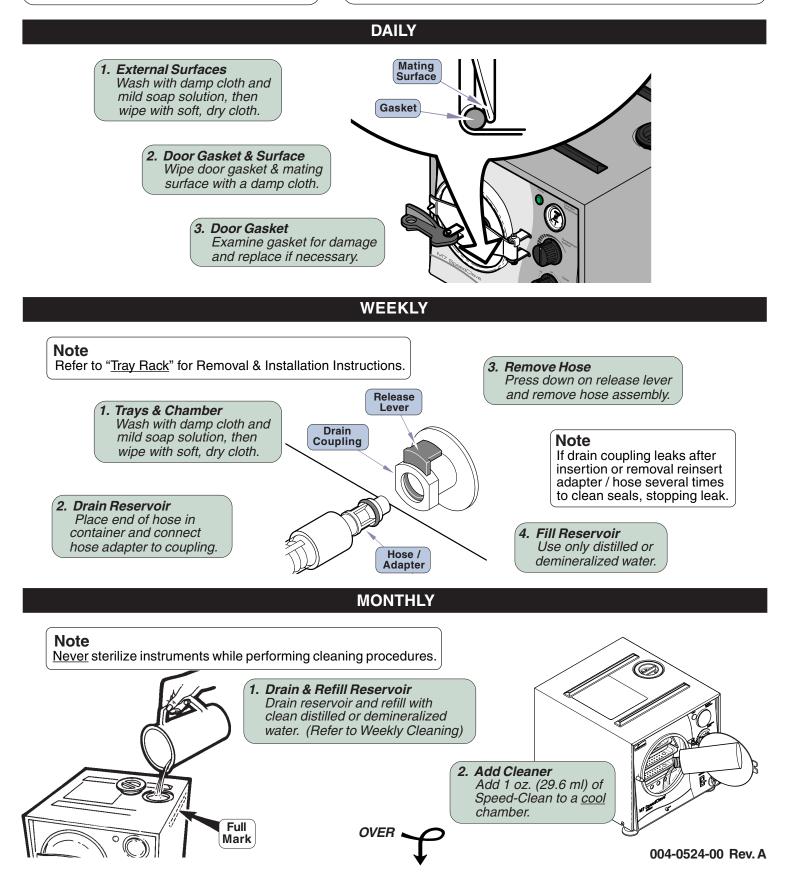

## Caring for Your M7 SpeedClave® Sterilizer

## WARNING

Make sure the Sterilizer is cool before attempting to clean to prevent personal injury from burns.

## EQUIPMENT ALERT

Never use abrasive or bleaching agents (steel wool, scouring powder, bleach, etc. or a wire brush) to clean chamber. Damage to the chamber or related components could result.