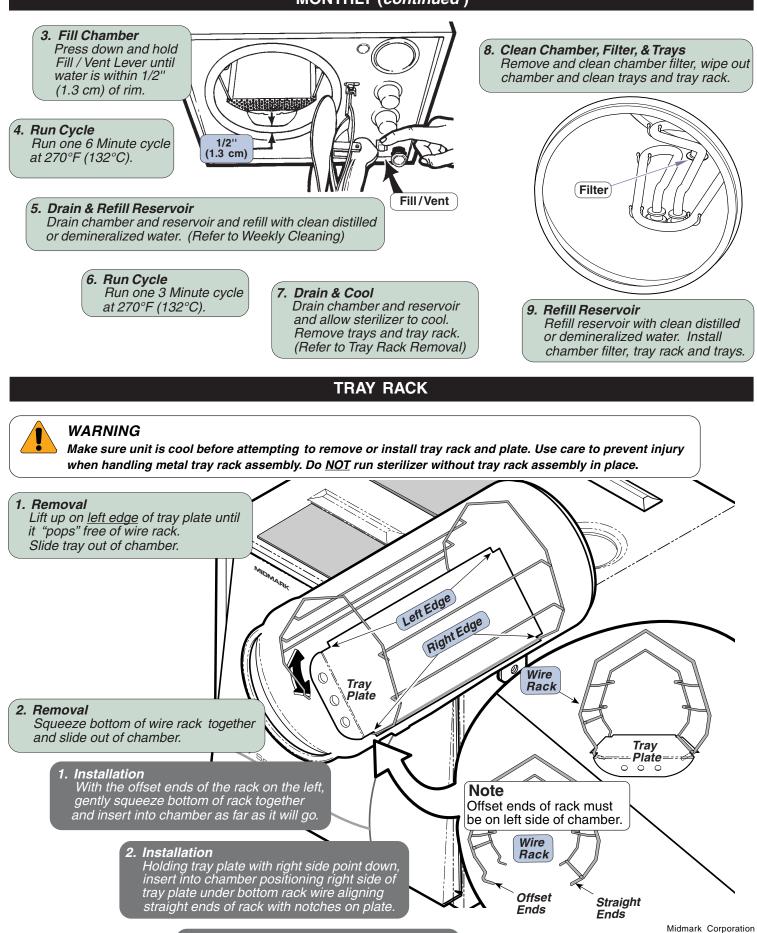

## MONTHLY (continued)

3. Installation

Holding right side of plate in position, press down left side of plate until it snaps into offsets of wire rack. 60 Vista Drive P O Box 286

Fax 937-526-5542 midmark.com