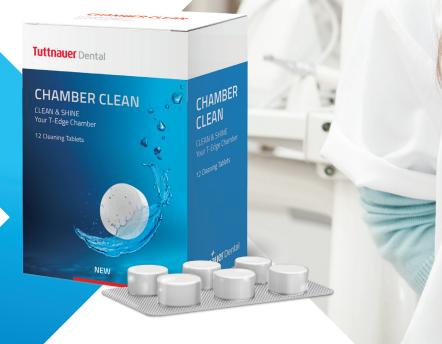

## **CHAMBER CLEAN**

CLEAN & SHINE Your T-Edge Chamber

CHAMBER CLEAN tablets – the easiest way to keep your T-Edge clean and free of hard water deposits.

Designed specifically for steam sterilizers, CHAMBER CLEAN effectively cleans and descales the reservoir, chamber and tubing in minutes.

- Simple to use premeasured tablets
- Replaces messy liquid detergents
- Increases sterilization efficiency
- Extends autoclave lifecycle
- Odor free and easy to store
- No material residuals in the chamber