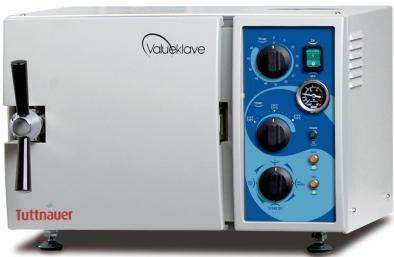

## Valueklave™1730

## Valueklave 1730

## Valueklave™1730

The Valueklave<sup>™</sup>1730 will satisfy all of your basic sterilization needs at an economical price. High speed and reliability are built into every Valueklave<sup>™</sup> 1730.

| Features: |  |
|-----------|--|

- Fast Cycle Time. 11 minutes from a hot start\* (Standard Unwrapped Cycle time).
- Automatic shut off at the end of both the sterilization and dry cycles.
- A long life electro polished chamber and door.
- Double safety locking device prevents door from opening while chamber is pressurized.
- Overheat cutoff prevents burnout of heating elements in case of insufficient water in the chamber.
- Drain valve is located on the front, allowing for quick and easy draining of water reservoir.
- Dual safety thermostat to protect against overheating.
- International certifications.