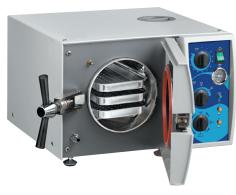

| Valueklave™ 1730 Specification |                    |
|--------------------------------|--------------------|
| Chamber Dimensions             | 7"x13"             |
| 0 x L in (mm)                  | (170 X 340)        |
| Volume                         | 2 gal/7.5 L        |
| Overall Dimensions             | 17.9"x 17.4 "x 12" |
| DxWxH in (mm)                  | (455 x 440 x 305)  |
| Standard Cassettes             | 2 half             |
| Tray Dimensions                | 11.6"x 4.7 "x 0.8" |
| DxWxH in (mm)                  | (295 x 120 x 20)   |
| No. of Trays                   | 3                  |
| Standard Unwrapped             | Cold: 16 min       |
| Cycle Time                     | Hot: 11 min        |
| Voltage (V)                    | 120                |
| Freq. (Hz)                     | 50/60              |
| Power (W)                      | 1350               |
| Curret (A)                     | 11                 |
| Shipping Weight<br>lbs (kg)    | 55 (25)            |