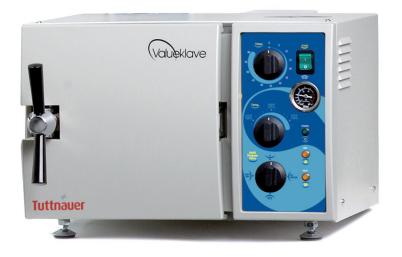

## Valueklave™1730

## Valueklave 1730

## Valueklave™1730

The Valueklave<sup>™</sup>1730 will satisfy all of your basic sterilization needs at an economical price. High speed and reliability are built into every Valueklave<sup>™</sup> 1730.

| Features: |  |
|-----------|--|

- Fast Cycle Time. 11 minutes from a hot start\* (Standard Unwrapped Cycle time).
- Automatic shut off at the end of both the sterilization and dry cycles.
- A long life electro polished chamber and door.
- Double safety locking device prevents door from opening while chamber is pressurized.
- Overheat cutoff prevents burnout of heating elements in case of insufficient water in the chamber.
- Drain valve is located on the front, allowing for quick and easy draining of water reservoir.
- Dual safety thermostat to protect against overheating.
- International certifications.